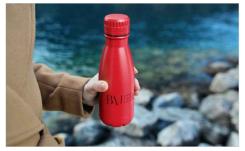

# **Nova Pure**

The Nova Pure is made from high quality food-grade stainless steel and features double-walled vacuum insulation that keeps hot drinks hot and cold drinks cold. Related to our Nova Water Bottle, the Nova Pure also features a matching lid color to the body of the water bottle. A fantastic promotional product that's ready to be branded with your logo and used daily.